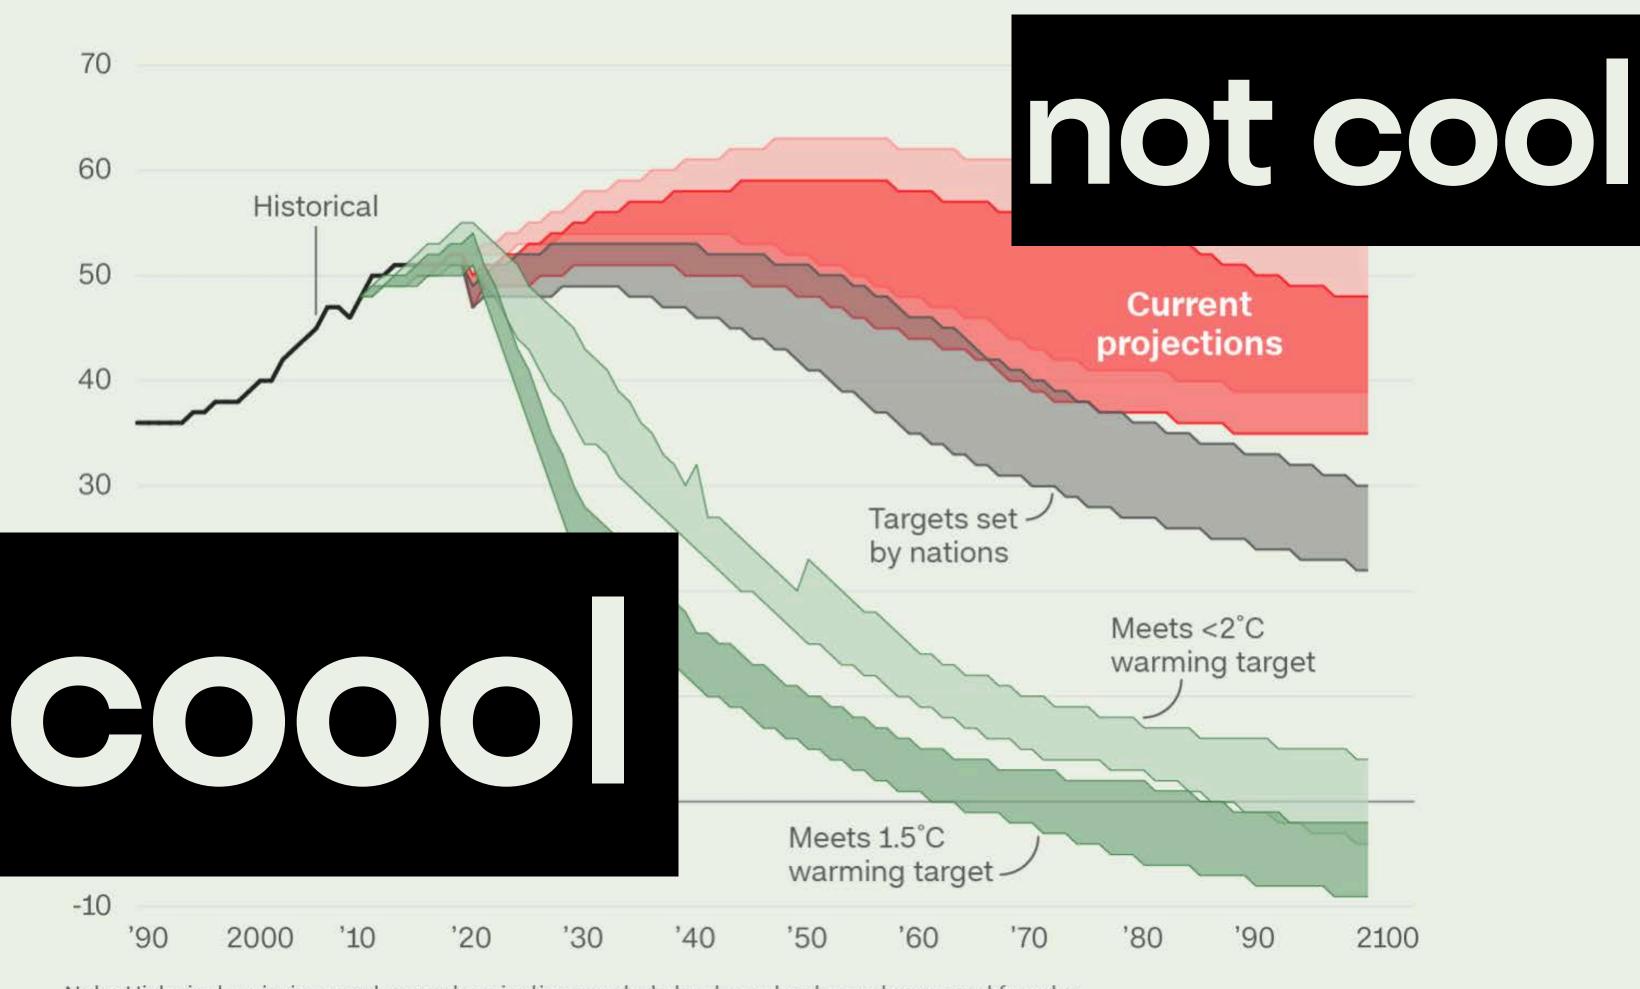

### **Global greenhouse gas emissions**

Projected CO2 emissions are still much higher than they need to be to limit warming to below 2°C above pre-industrial levels.

80 metric gigatons of CO2e

Note: Historical emissions and current projections exclude land use, land use change and forestry. More information on methodology can be found at climateactiontracker.org

Source: Climate Action Tracker