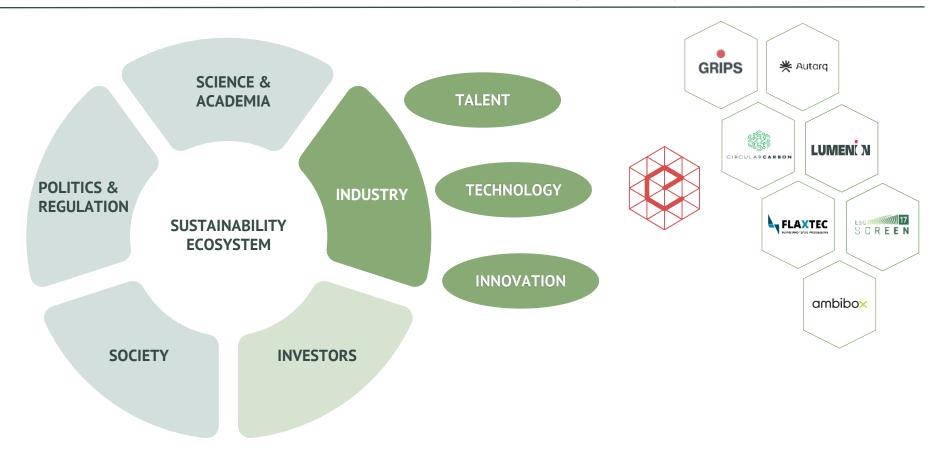

### econnext in the Sustainability Ecosystem

A family of companies under a common roof, ready to tackle society's largest challenges

### Focus: ClimateTech / Decarbonisation / Circular Economy

Disruptive enterprises that positively impact climate