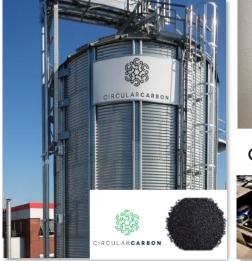

### Example: Circular Carbon – Biochar and Green Steam

CIRCULAR CARBON

Nature based Solution: Decarbonisation of the atmosphere – recarbonisation of the soil

Revenue sources: Green Steam, Biochar & CO2 Certificates