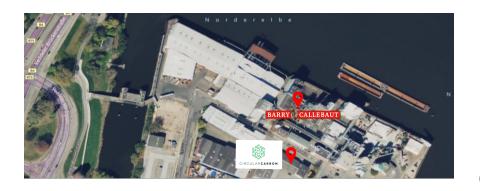

### Example: Circular Carbon – Biochar and Green Steam

CIRCULAR CARBON

Nature based Solution: Decarbonisation of the atmosphere – recarbonisation of the soil

Revenue sources: Green Steam, Biochar & CO2 Certificates