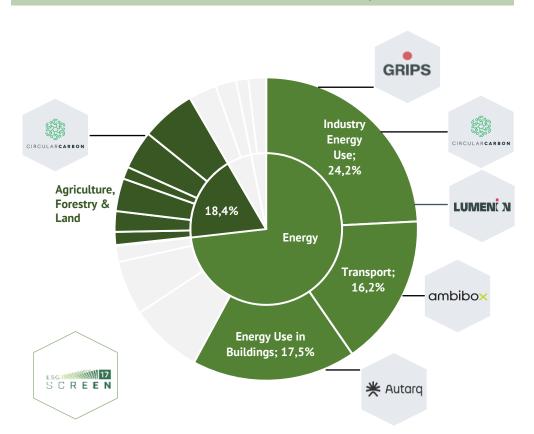

#### Global Greenhouse Gas Emissions by Sector<sup>1</sup>

#### <sup>1</sup>Our World in Data (2020, data for 2016)

# 42% of global emissions is energy use in industry, buildings and agriculture:

- LUMENION large scale decarbonization of the heat sector
- GRIPS maximizes renewable energy share in C&I Sectors
   Circular Carbon agricultural biomass/waste to produce syngas
- Autarg decarbonizes electricity and heat/cooling (via heat pumps)

#### 16% of global emissions is energy use in transportation:

• **Ambibox** crucial IP for bidirectional DC charging incl. Vehicle to Grid (V2G) and Vehicle to Home (V2H)

# 18% of global emissions originate from agriculture, forestry & land:

 Circular Carbon agricultural biomass/waste to produce biochar, a carbon removal product