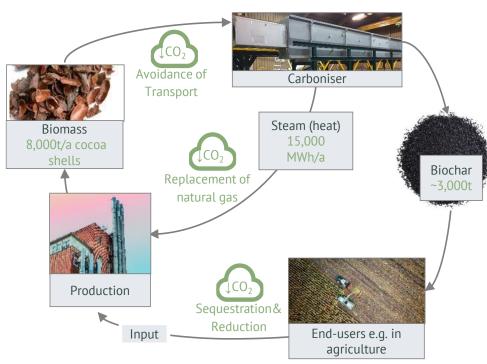

### Example: Circular Carbon – Biochar and Green Steam

CIRCULAR CARBON

Nature based Solution: Decarbonisation of the atmosphere – recarbonisation of the soil

Revenue sources: Green Steam, Biochar & CO2 Certificates