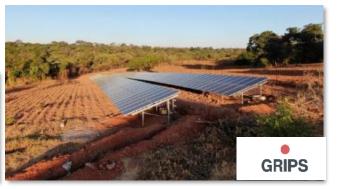

# 42% of global emissions is energy use in industry, buildings and agriculture:

- LUMENION large scale decarbonization of the heat sector
- GRIPS maximizes renewable energy share in C&I Sectors
   Circular Carbon agricultural biomass/waste to produce syngas
- Autarg decarbonizes electricity and heat/cooling (via heat pumps)