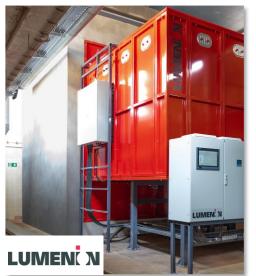

# 42% of global emissions is energy use in industry, buildings and agriculture:

- LUMENION large scale decarbonization of the heat sector
- GRIPS maximizes renewable energy share in C&I Sectors
   Circular Carbon agricultural biomass/waste to produce syngas
- Autarg decarbonizes electricity and heat/cooling (via heat pumps)