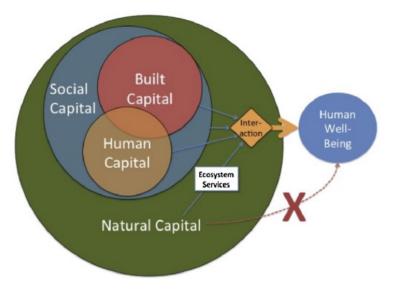

### But we destroy biodiversity and ecosystem services

Monetary value of ecosystem services about \$125-145 trillion/yr (global GDP in 2007: \$75.2 trillion/yr)

## Annual loss due to land use change:

\$4-20 trillion