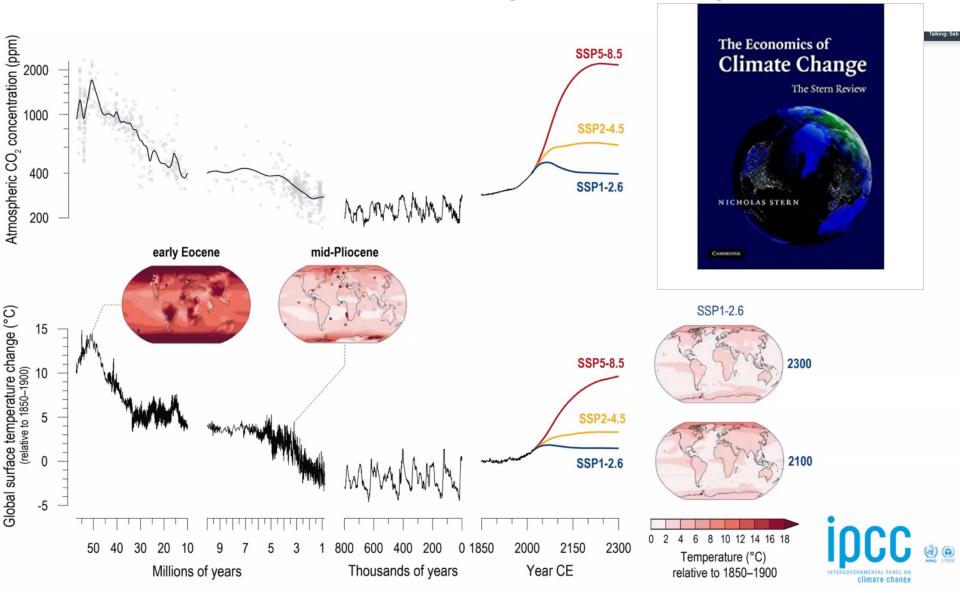

### We must avoid strong climate change

IPCC, AR6, WG I (physical science basis), summary for policy makers is a must read!