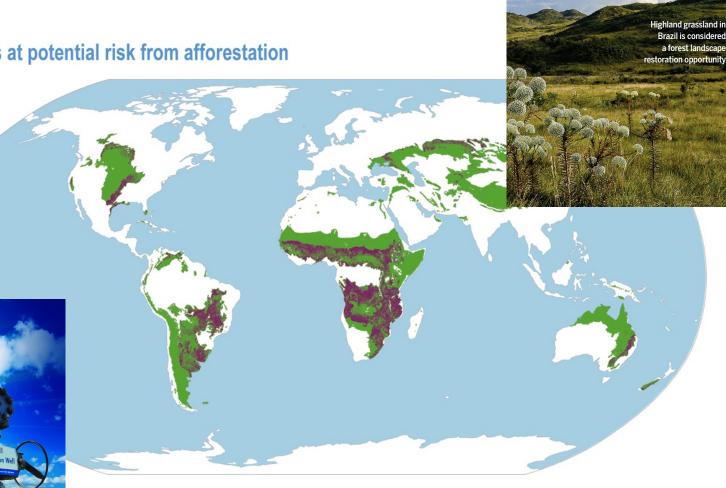

#### Regions where savannas at potential risk from afforestation

Grassy biomes

Grassy biomes at risk of afforestation & forest expansion

IPCC, AR6, WG II (impacts, adaptataion, vulnerability)