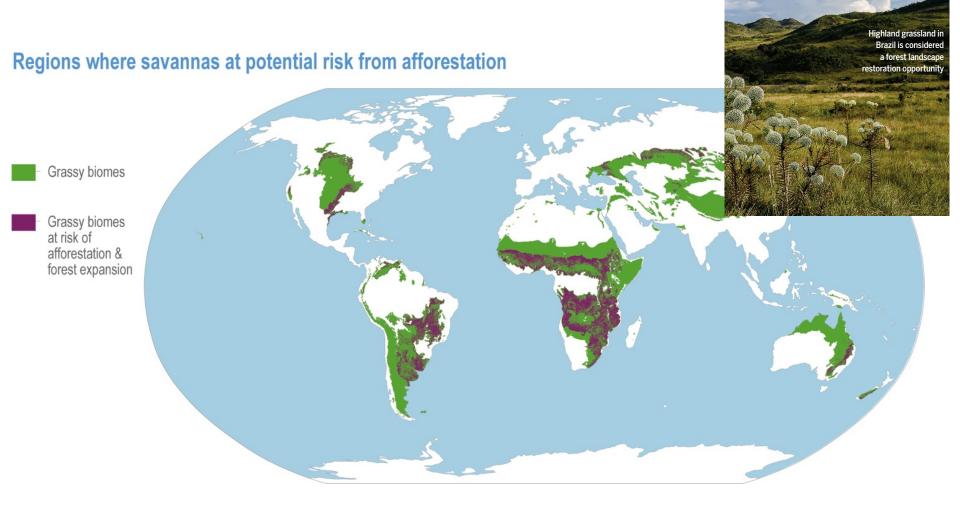

#### Regions where savannas at potential risk from afforestation

Grassy biomes

Grassy biomes at risk of afforestation & forest expansion

IPCC, AR6, WG II (impacts, adaptataion, vulnerability)