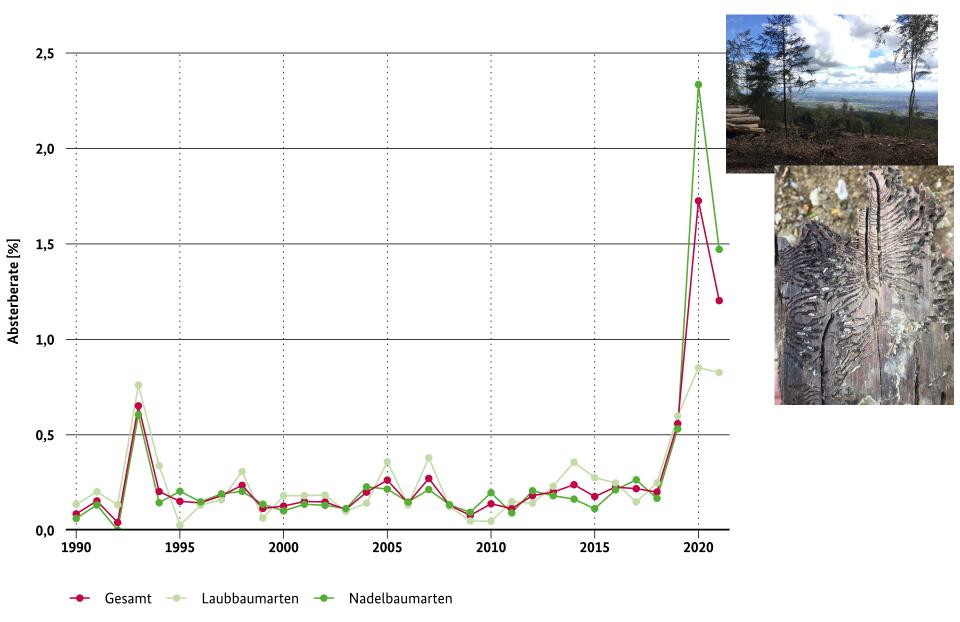

## Action on climate change can make things worse

IPCC, AR6, WG II (impacts, adaptataion, vulnerability)

## Action on climate change can make things worse