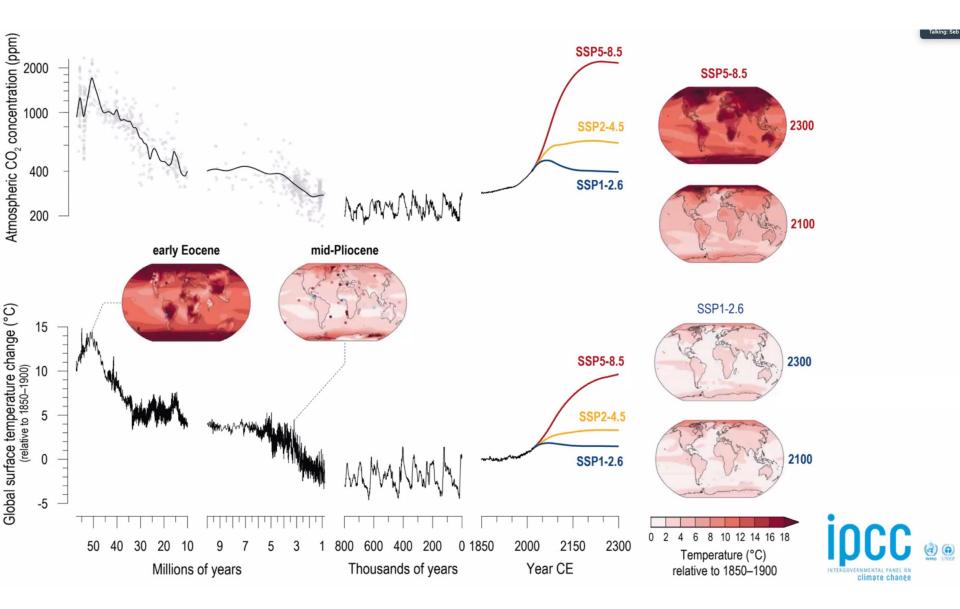

### We must avoid strong climate change

IPCC, AR6, WG I (physical science basis), summary for policy makers is a must read!